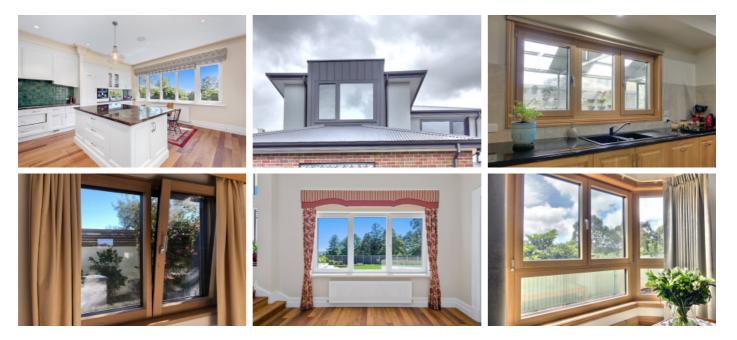

Wood-Alu Range

## Specifications

- Internal IV 68mm Victorian Ash frame, low VOC spray-painted or stained in the colour of your choice
- External aluminium cladding powder-coated in wide range of colours
- Timber and cladding separated by 3mm clip system to stop condensation and subsequent rot
- Triple glazed 2x up to 16mm or double glazed 1x up to 22mm argon filled gap
- Choice of glass combinations
- Custom made
- German tilt & turn hardware fittings

paarhammer

windows & doors

- Seals and multi-point locking
- Childproof available
- Suited for bushfire areas up to and including BAL-29, and for Passive House

Easily operated with the turn of the handle: tilt inwards at the top for child proof ventilation; turn and fully open for easy cleaning. Energy efficient and draft proof, with high sound protection, and secure locking.