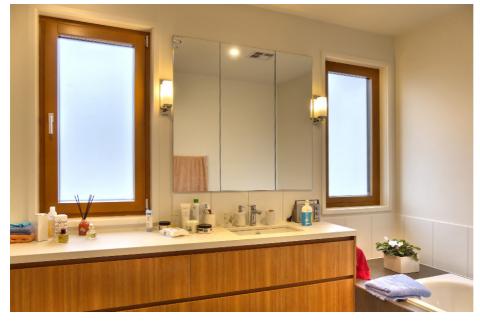

Wood-Alu Range

## Specifications

- Internal IV 68mm Victorian Ash frame, low VOC spray-painted or stained in the colour of your choice
- External aluminium cladding powder-coated in wide range of colours
- Timber and cladding separated by 3mm clip system to stop condensation and subsequent rot
- Triple glazed 2x up to 16mm or double glazed 1x up to 22mm argon filled gap
- Choice of glass combinations
- Custom made
- German tilt & turn hardware fittings

paarhammer

windows & doors

- Seals and multi-point locking
- Childproof available
- Suited for bushfire areas up to and including BAL-29, and for Passive House

Easily operated with the turn of the handle: tilt inwards at the top for child proof ventilation; turn and fully open for easy cleaning. Energy efficient and draft proof, with high sound protection, and secure locking.