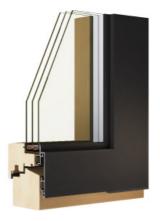

## Specifications

- Internal IV 68mm Victorian Ash frame, low VOC spray-painted or stained in the colour of your choice
- External aluminium cladding powder-coated in wide range of colours
- Timber and cladding separated by 3mm clip system to stop condensation and subsequent rot
- Triple glazed 2x up to 16mm or double glazed 1x up to 22mm argon filled gap
- Choice of glass combinations
- Custom made
- German tilt & turn hardware fittings